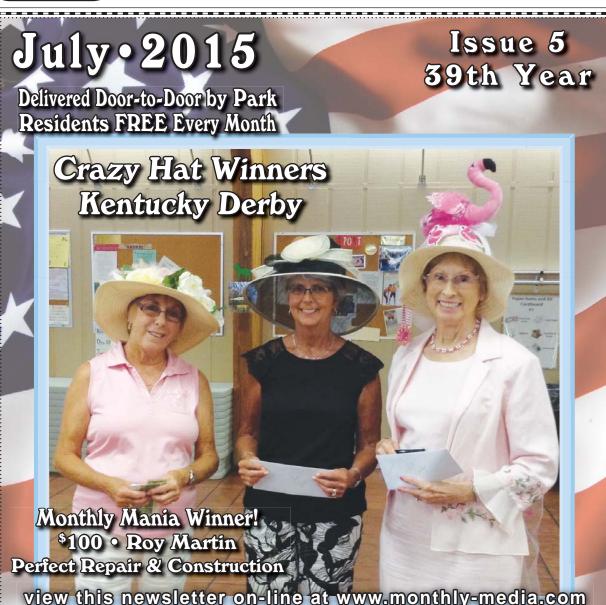

#### **Link Cover Picture**

The cover picture shows the winners of "The Crazy Hat" competition at the annual Kentucky Derby party in the South Clubhouse. From left to right – Dolly Thompson, Jeanne Keating, Sheila Remley.